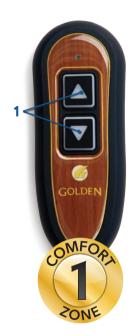

### ONE ZONE POSITIONING SYSTEM

#### **Comfort Zone 1**

provides ergonomic placement of your lower body allowing your muscles to relax for long-lasting comfort. Comfort Zone 1 can be adjusted using the two buttons on the hand control.