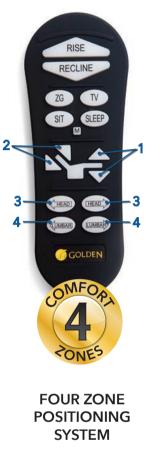

Take a picture with your smartphone to learn more!

**Comfort Zones 1 - 4** provide an ergonomic comfort experience with an emphasis on head and back support. Each Comfort Zone can be adjusted independently by using the exclusive AutoDrive hand control.