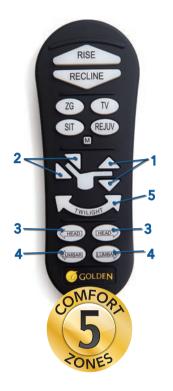

Comfort Zone by GOLDEN

The following Comfort Zone positioning systems can be found on Golden's line of power lift recliners:

FIVE ZONE POSITIONING SYSTEM

**Comfort Zones 1 - 5** This positioning system incorporates all five adjustable comfort zones to create the ultimate wellness comfort experience. Each Comfort Zone can be adjusted independently by using the exclusive AutoDrive hand control.

Take a picture with your smartphone to learn more!

**Comfort Zones 1 - 4** provide an ergonomic comfort experience with an emphasis on head and back support. Each Comfort Zone can be adjusted independently by using the exclusive AutoDrive hand control.