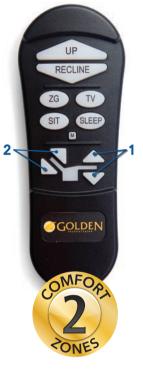

TWO ZONE POSITIONING SYSTEM

#### Comfort Zones 1 & 2

work together to create individualized wellness positioning and comfort. Each Comfort Zone can be adjusted independently by using the exclusive AutoDrive hand control.