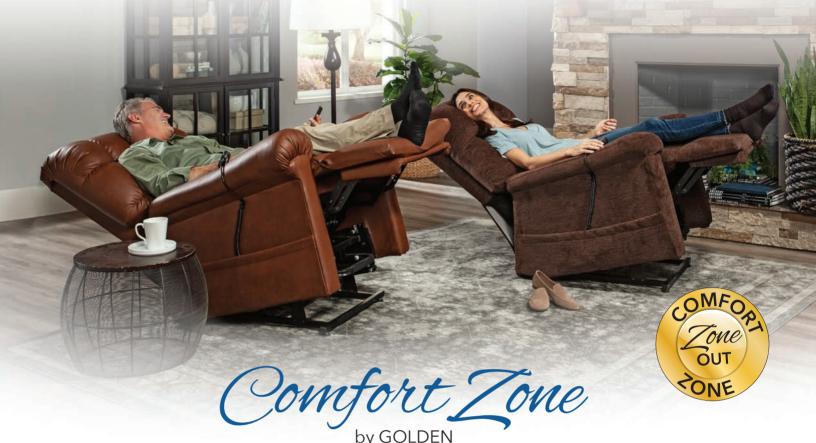

## ZONE OUT the stress of the day while you ZONE IN on comfort!

The Comfort Zone by Golden offers a stress-free reclining experience by providing patented and supportive positioning zones that can increase your body's wellness and optimize the feeling of comfort.

The patented fourway motion of the seat helps provide relief to muscle and joint pain by placing your lower body in a supported ergonomic position.

The independent movement of the backrest allows stress and strain to be released from your upper body by offering adjustable support for your back and shoulders.